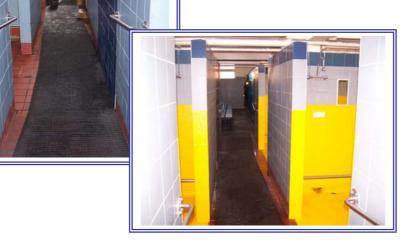

## **Job Description**

Management of a local coalmine required the shower blocks to be revamped during maintenance shut down.

Both the wall and floor of the shower blocks required lining (a total of 112m square). The job was undertaken in two stages, with the 2 smaller shower blocks completed first, followed by the 3<sup>rd</sup> shower block.

All areas were washed, cleaned, and acid etched to remove glazing. After masking, 251 Primer was applied followed by Duraspray. Top Coat was then applied along with aggregate for its non slip properties.