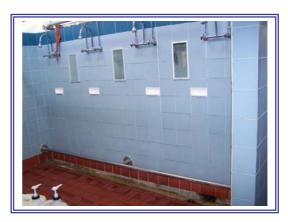

## **Job Description**

Management of a local coalmine required the shower blocks to be revamped during maintenance shut down.

Both the wall and floor of the shower blocks required lining (a total of 112m square). The job was undertaken in two stages, with the 2 smaller shower blocks completed first, followed by the 3<sup>rd</sup> shower block.

All areas were washed, cleaned, and acid etched to remove glazing. After masking, 251 Primer was applied followed by Duraspray. Top Coat was then applied along with aggregate for its non slip properties.